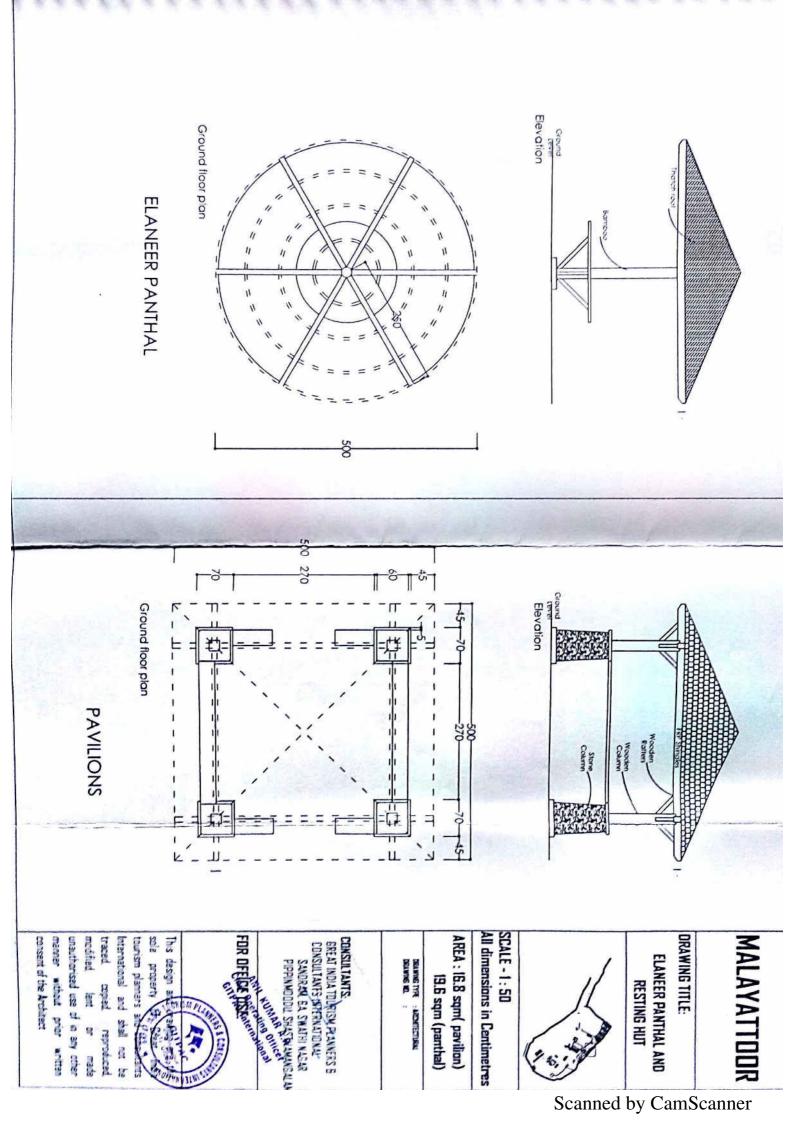

## **TOURIST FACILITATION AT KURISHUMUDI - MALAYATTOR** Name of Work: 2) Elaneer Panthal **ABSTRACT ESTIMATE** RATE SI No Description Unit Qty Amount **Figures** words Earth work excavation by mechanical means (Hydraulic excavator)/ manual means over areas (exceeding 30 cm in depth. 1.5 m in width as well as 10 sgm Two Hundred Twenty Five 1 Cum 0.384 225.25 86.5 on plan )including disposal of excavated earth, lead up to 50 m and lift up to 1.5 Rupees and Twenty Five Paise m, disposed earth to be levelled and neatly dressed. All kinds of soils Plain Cement Concrete(1:4:8) proportion nominal mix(cement:fine aggregate:coarse aggregate) for foundation levelling courses and below flooring beds using 40mm size(SS5) hard Granite metal upto Plinth level from approved quarry including cost and conveyance of all materials like cement Six Thousand Two Hundred ,sand,coarse aggregate,water etc. to site,including seigniorage charges,sales & Cum 0.064 6226.34 Twenty Six Rupees and Thirty 398.49 other taxes on all materials and including all charges for mixing , laying concrete Four Paise in foundations ramming in 15 cm layers finishing top surface to the required level curing etc., complete for finished item of work.(APSS No.402) for :-Machine Mix -PCC Providing and laying in position cement concrete of reinforced cement concrete, excluding the cost of centering, shuttering, finishing Nine Thousand and Nineteen Cum 0.32 9019 2886 reinforcement - All work up to plinth level :1:1.5:3(1cement:1.5 coarse sand:3 Rupees and Zero Paise graded stone aggregate 20mm nominal size) Centering and shuttering including strutting, propping etc. and removal of Four Hundred Eighty One

**Total cost for Elaneer Panthal** 

3

50

20

Sqm

Rmtr

Sqm

481

300

2100

Rupees and No Paise

Three Hundred Rupees and

No Paise

Two Thousand One Hundred

Rupees and No Paise

1442

15000

41213

61025

form for: Lintels, beams, plinth beams, girders, bressumers and cantilivers.

Providing and fixing of Bamboo work

Providing and fixing of Thatched work

5

|       | TOURIST FACILITATION AT KU                                                                                                                                                                                                                                                                                                                                                                                                                                                                                                                                                                                                                                    | RISHUMUD | I - MALAYA | ATTOR   |                                                               |        |
|-------|---------------------------------------------------------------------------------------------------------------------------------------------------------------------------------------------------------------------------------------------------------------------------------------------------------------------------------------------------------------------------------------------------------------------------------------------------------------------------------------------------------------------------------------------------------------------------------------------------------------------------------------------------------------|----------|------------|---------|---------------------------------------------------------------|--------|
|       | Name of Work : 3)                                                                                                                                                                                                                                                                                                                                                                                                                                                                                                                                                                                                                                             |          | n Hall     |         |                                                               |        |
|       | ABSTRACT I                                                                                                                                                                                                                                                                                                                                                                                                                                                                                                                                                                                                                                                    | STIMATE  |            | 1       |                                                               |        |
| SI No | Description                                                                                                                                                                                                                                                                                                                                                                                                                                                                                                                                                                                                                                                   | Unit     | Qty        | Figures | RATE words                                                    | Amount |
| 1     | Earth work excavation for open cutting and depositing at site with an initial lead of 10 Mtrs and lift of 3 Mts in loamy and clayery soils like black cotton soils,red earth and ordinary gravel including all operational,incidental,labour charges such as shoring sheeting planking etc complete for finished item of work for building foundation.                                                                                                                                                                                                                                                                                                        | Cum      | 27.36      | 225     | Two Hundred Twenty Five Rupees and No Paise                   | 6163   |
| 2     | Plain Cement Concrete(1:4:8) proportion nominal mix(cement:fine aggregate:coarse aggregate) for foundation levelling courses and below flooring beds using 40mm size(SS5) hard Granite metal upto Plinth level from approved quarry including cost and conveyance of all materials like cement ,sand,coarse aggregate,water etc. to site,including seigniorage charges,sales & other taxes on all materials and including all charges for mixing ,laying concrete in foundations ramming in 15 cm layers finishing top surface to the required level curing etc., complete for finished item of work.(APSS No.402) for :-Machine Mix -PCC(1:5:10) NOMINAL MIX | Cum      | 7.43       | 6226    | Six Thousand Two<br>Hundred Twenty Six<br>Rupees and No Paise | 46262  |
| 2(a)  | Providing and laying in position specified grade of reinforced cement concrete, excluding the cost of centering, shuttering, finishing and reinforcement-All work up to plinth level :1:1.5:3(1cement:1.5 coarse sand:3graded stone aggregate 20mm nominal size)                                                                                                                                                                                                                                                                                                                                                                                              | Cum      | 2.28       | 9019    | Nine Thousand<br>Nineteen Rupees and<br>No Paise              | 20563  |