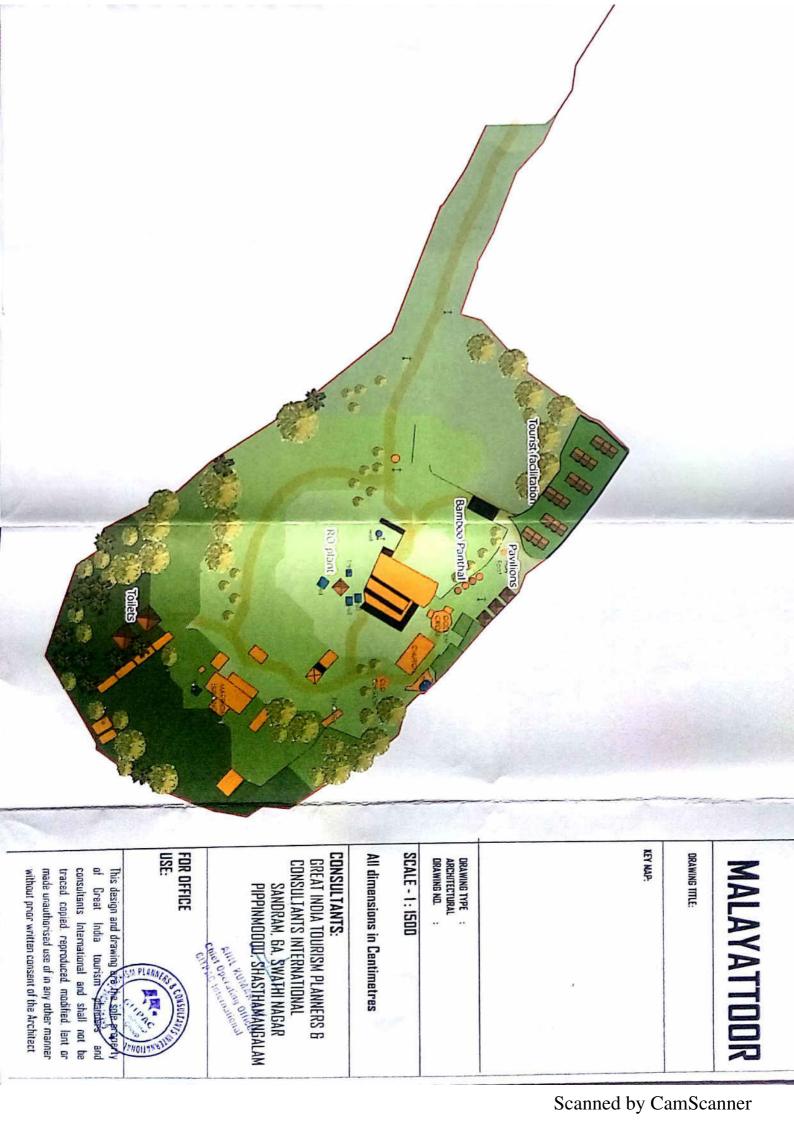

## **TOURIST FACILITATION AT KURISHUMUDI - MALAYATTOR** Name of Work: 1) Resting Hut **ABSTRACT ESTIMATE** RATF SI No Description Unit Qtv Amount **Figures** words Earth work excavation for open cutting and depositing at site with an initial lead of 10 Mtrs and lift of 3 Mts in loamy and clayery soils like black cotton soils, red earth and ordinary gravel including all operational, incidental Two Hundred Twenty 1 225 Cum 11.81 2660 , labour charges such as shoring sheeting planking etc complete for finished Five Rupees and No Paise item of work for building foundation. Plain Cement Concrete(1:4:8) proportion nominal mix(cement:fine aggregate:coarse aggregate) for foundation levelling courses and below flooring beds using 40mm size(SS5) hard Granite metal upto Plinth level from approved quarry including cost and conveyance of all materials like Six Thousand Two cement ,sand,coarse aggregate, water etc. to site, including seigniorage 2 3.24 6226 **Hundred Twenty Six** 20173 Cum charges, sales & other taxes on all materials and including all charges for Rupees and No Paise mixing ,laying concrete in foundations ramming in 15 cm layers finishing top surface to the required level curing etc., complete for finished item of work.(APSS No.402) for :-Machine Mix -PCC Providing and laying in position specified grade of reinforced cement concrete, excluding the cost of centering, shuttering, finishing and Nine Thousand Nineteen 2(a) 0.98 9019 8875 Cum reinforcement-All work up to plinth level :1:1.5:3(1cement:1.5 coarse Rupees and No Paise sand:3graded stone aggregate 20mm nominal size) Centering and shuttering including strutting, propping etc. and removal of Four Hundred Eighty One 2(b) form for: Lintels, beams, plinth beams, girders, bressumers and cantilivers. 481 5289 Sam 11 Rupees and No Paise