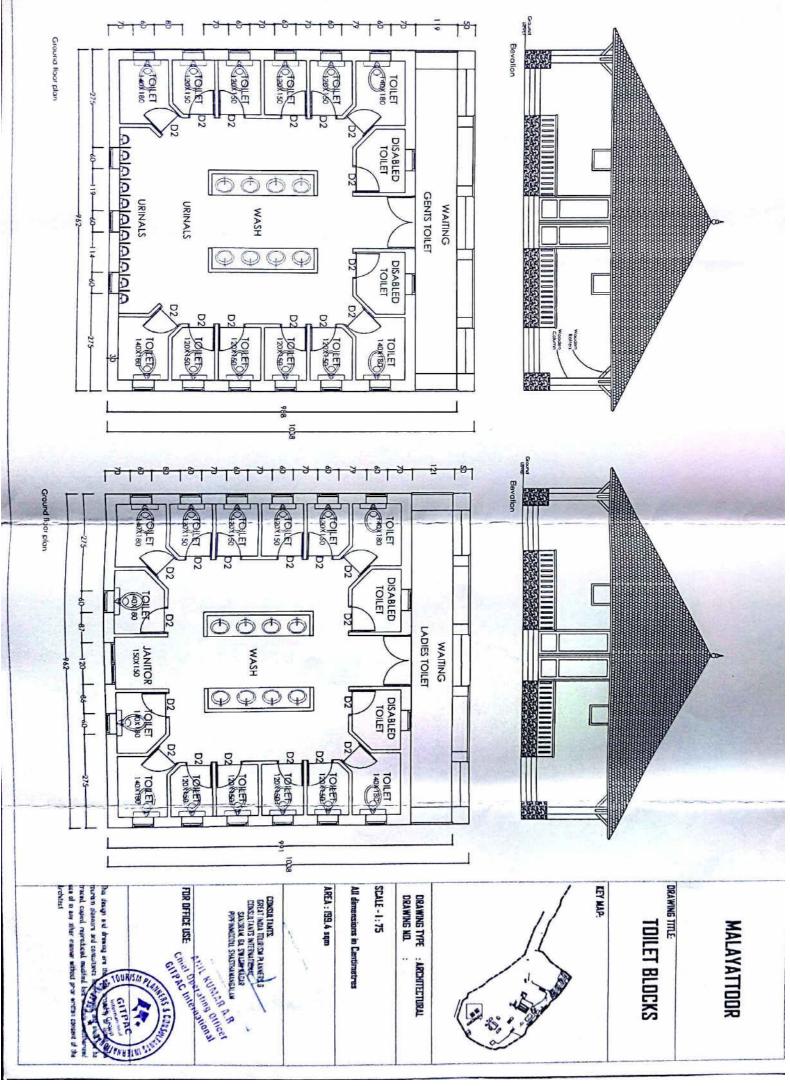

|       | TOURIST FACILITATION AT KURISHUMUDI - MALAYATTOR                                                                                                                                                                                      |             |            |         |                                                                  |               |  |  |
|-------|---------------------------------------------------------------------------------------------------------------------------------------------------------------------------------------------------------------------------------------|-------------|------------|---------|------------------------------------------------------------------|---------------|--|--|
|       | Name of Work :                                                                                                                                                                                                                        | 4)Ladies To | ilet Block |         |                                                                  |               |  |  |
|       | ABSTRAC                                                                                                                                                                                                                               | CT ESTIMAT  | E          |         |                                                                  |               |  |  |
| SI No | Description                                                                                                                                                                                                                           | Unit        | Qty        |         | RATE                                                             | Amount        |  |  |
| 51110 | ·                                                                                                                                                                                                                                     |             | ς,         | Figures | words                                                            | 7 11110 41110 |  |  |
| 1     | Earth work excavation in all classes of soil except hard rock and depositing the excavated earth on banks within initial lead and lift.                                                                                               |             | 64.8       | 225     | Two Hundred Twenty Five<br>Rupees and No Paise                   | 14594         |  |  |
| 2     | Plain Cement Concrete(1:4:8) ) for foundation bed grade using 40mm size hard Granite Crushed metal including cost and conveyance of all materials etc complete                                                                        | Cum         | 16.2       | 6226    | Six Thousand Two<br>Hundred Twenty Six<br>Rupees and No Paise    | 100867        |  |  |
| 3     | Random rubble masonry with hard stone in foundation and plinth including levelling up with cement mortar 1:6(1 cement: 6 coarse sand)                                                                                                 | Cum         | 36.44      | 5672    | Five Thousand Six<br>Hundred Seventy Two<br>Rupees and No Paise  | 206682        |  |  |
| 4     | Random rubble masonry with hard stone in super structure below plinth level and upto floor five level including levelling up with cement mortar 1:6(1 cement: 6 coarse sand)                                                          | Cum         | 20.05      | 6753    | Six Thousand Seven<br>Hundred Fifty Three<br>Rupees and No Paise | 135361        |  |  |
| 5     | Filling available excavated earth (excluding rock )in trenches, plinth, sides of foundation etc. in layers not exceeding 20 cm depth, consolidating each deposited layer by ramming and watering, lead up to 50m and lift up to 1.5 m | Cum         | 34.55      | 163     | One Hundred Sixty Three<br>Rupees and No Paise                   | 5622          |  |  |

|    |                                                                                                                                                                                                                                                                                                                                                                                                                                                                           |     |       |       | I                                                                | 1      |
|----|---------------------------------------------------------------------------------------------------------------------------------------------------------------------------------------------------------------------------------------------------------------------------------------------------------------------------------------------------------------------------------------------------------------------------------------------------------------------------|-----|-------|-------|------------------------------------------------------------------|--------|
| 6  | P.C.C. (1:5:10) 40 mm nominal size SS5 guage hard broken Granite metal as per SS 108, machine mixed laid in position in layers not exceeding 15 cm in thickness,including cost ,seigniorage charges,and conveyance of all materials and water from approved sources to work site and all operational, incidental ,labour charges such as mixing of concrete,laying ,tamping,curing,etc.complete for finished item of work as per SS 402 for foundations and flooring bed. | Cum | 7.68  | 5796  | Five Thousand Seven<br>Hundred Ninety Six<br>Rupees and No Paise | 44515  |
| 7  | Super structure in first class country burnt bricks in c:m 1: 6 including all costs for scaffolding, curing etc complete                                                                                                                                                                                                                                                                                                                                                  | Cum | 33.28 | 7699  | Seven Thousand Six<br>Hundred Ninety Nine<br>Rupees and No Paise | 256208 |
| 8  | Super structure in first class country burnt bricks in c:m 1: 6 including all costs for scaffolding, curing etc complete                                                                                                                                                                                                                                                                                                                                                  | Cum | 0.31  | 7699  | Seven Thousand Six<br>Hundred Ninety Nine<br>Rupees and No Paise | 2387   |
| 9  | P/L Ceramic glazed floor tiles 3000x300 mm of 1st quality in colours such as White.Ivory,Grey,Fume Red Brown, laid on 20 mm thick C M 1:4 etc., complete                                                                                                                                                                                                                                                                                                                  | Sqm | 76.77 | 1137  | One Thousand One<br>Hundred Thirty Seven<br>Rupees and No Paise  | 87284  |
| 10 | Reinforced cement concrete 1:1.5:3 mix for slab Grade using 20mm size Hard Granite Machine Crushed Metal including cost and conveyance of all materials like cement, sand, coarse aggregate, water etc., to site , seigniorage charges on all materials, labour charges for mixing , laying, concrete finishing top surface to the required level curing etc., complete and with formwork .                                                                               | Cum | 1.82  | 10241 | Ten Thousand Two<br>Hundred Forty One<br>Rupees and No Paise     | 18604  |

| 10(a) | Centering and shuttering including strutting, propping etc. and removal of form for: Lintels, beams, plinth beams, girders, bressumers and cantilivers.                                                                                                                                                              | Sqm | 40     | 481    | Four Hundred Eighty one<br>Rupees and No Paise                  | 87284  |
|-------|----------------------------------------------------------------------------------------------------------------------------------------------------------------------------------------------------------------------------------------------------------------------------------------------------------------------|-----|--------|--------|-----------------------------------------------------------------|--------|
| 11    | Steel reinforcement for RCC works including all the costs for bending the bars, tying and placing in position etc complete.                                                                                                                                                                                          | Kg  | 272.51 | 99     | Ninety Nine Rupees and<br>No Paise                              | 26864  |
| 12    | Plastering with 12 mm thick in single coat in CM(1:4) finished smooth including cost and conveyance of all materials to site ,seigniorage charges on all materials,finishing , curing,scaffolding and all operational,incidental ,labour charges etc., including cutting grooves where ever necessary etc., complete | Sqm | 395.1  | 236    | Two Hundred Thirty Six<br>Rupees and No Paise                   | 93429  |
| 13    | Pointing on stone work with cement mortar 1:3 (1 cement : 3 fine sand) : Flush/ Ruled pointing                                                                                                                                                                                                                       | Sqm | 18.69  | 221    | Two Hundred Twenty One<br>Rupees and No Paise                   | 4136   |
| 14    | Providing and fixing Ceramic floor and wall tiles in toilets                                                                                                                                                                                                                                                         | Sqm | 179.38 | 1137   | One Thousand One<br>Hundred Thirty Seven<br>Rupees and No Paise | 203946 |
| 15    | Painting with good quality water proof paint two coats over a priming coat to the newly plastered wall surface including all costs for scaffolding curing etc complete.                                                                                                                                              | Sqm | 215.72 | 136    | One Hundred Thirty Six<br>Rupees and No Paise                   | 29260  |
| 16    | Providing and fixing first class Anjili wood wrought and put up for frames of doors windows ventilators etc complete.                                                                                                                                                                                                | Cum | 0.05   | 109379 | One lakh nine thousand<br>three hundred and<br>seventy nine     | 5469   |
| 17    | Providing and fixing PVC door frame in toilets including all fixtures complete.                                                                                                                                                                                                                                      | M   | 78.4   | 309    | One lakh nine thousand<br>three hundred and<br>seventy nine     | 24259  |

| 18 | Providing and fixing PVC door shutter in toilets including all fixtures complete.                                                                                                                                                                                                                                                                                                                                                            | Sqm | 25.2   | 3935 | Three Thousand Nine<br>Hundred Thirty Five<br>Rupees and No Paise | 99173 |
|----|----------------------------------------------------------------------------------------------------------------------------------------------------------------------------------------------------------------------------------------------------------------------------------------------------------------------------------------------------------------------------------------------------------------------------------------------|-----|--------|------|-------------------------------------------------------------------|-------|
| 19 | Providing and fixing first class Anjili wood or plavu wood wrought and put up for fully panelled shutters for doors inclusive of all costs for hinges and all necessory fittings etc.                                                                                                                                                                                                                                                        | Cum | 6.3    | 3893 | One lakh nine thousand<br>three hundred and<br>seventy nine       | 24523 |
| 20 | Providing and fixing steel windows including all necessory fittings ,two coats of painting etc complete.                                                                                                                                                                                                                                                                                                                                     | Sqm | 6.48   | 4208 | Four Thousand Two<br>Hundred Eight Rupees<br>and No Paise         | 27266 |
| 21 | Painting with good quality water proof paint two coats over a priming coat to the wood work including doors, windows and partitions                                                                                                                                                                                                                                                                                                          | Sqm | 6.30   | 128  | One Hundred Twenty<br>Eight Rupees and No<br>Paise                | 804   |
| 22 | P/L water proofing treatment in sunken portion of WC's bathroom etc. by applying cement slurry mixed with water proofing cement compound                                                                                                                                                                                                                                                                                                     | Sqm | 120.96 | 399  | Three Hundred Ninety<br>Nine Rupees and No Paise                  | 48267 |
| 23 | Providing and fixing hand rail of approved size by welding etc. to steel ladder railing, balcony railing, staircase railing, and similar works, including applying priming coat of approved steel primer(10.26)                                                                                                                                                                                                                              | М   | 4.5    | 6000 | Six Thousand Rupees and<br>No Paise                               | 27000 |
| 24 | Providing and fixing white vitreous china pedestral type water closet (European type W.C. pan ) with seat and lid , 10 litre low level white P.V.C. flushing cistern, including flush pipe, with manually controlled device(handle lever),conforming to IS:7231, with all fittings and fixtures complete,including cutting and making good the walls and floors wherever required: W.C. pan with ISI marked white solid plastic seat and lid | no  | 14     | 4802 | Four Thousand Eight<br>Hundred Two Rupees and<br>No Paise         | 67230 |

| 25 | Providing and fixing wash basin with C.I. brackets, 15 mm C.P. brass pillar taps, 32 mm C.P. brass waste of standard pattern, including painting of of fittings and brackets, cutting and making good the walls wherever require: White Vitreous China flat back wash basin size 550 x 400 mm with single 15 mm C.P. brass filler tap | no  | 8      | 3375   | Three Thousand Three<br>Hundred Seventy Five<br>Rupees and No Paise | 26997                    |
|----|---------------------------------------------------------------------------------------------------------------------------------------------------------------------------------------------------------------------------------------------------------------------------------------------------------------------------------------|-----|--------|--------|---------------------------------------------------------------------|--------------------------|
| 26 | Structural steel work riveted, bolted or welded in build up sections, trusses and framed work, including-cuting, hoisting, fixing in position and applying a priming coat of approved steel primer all complete.                                                                                                                      | Kg  | 1867.4 | 107.05 | One Hundred Seven<br>Rupees and Five Paise                          | 199904                   |
| 27 | Supply ,fabrication and fixing in position of FRP shingles                                                                                                                                                                                                                                                                            | Sqm | 171    | 1500   | One Thousand Five<br>Hundred Rupees and No<br>Paise                 | 256500                   |
| 28 | Providing and fixing first class Plavu or Anjili wood wrought and put up for column.                                                                                                                                                                                                                                                  | Cum | 0.29   | 109379 | One lakh nine thousand<br>three hundred and<br>seventy nine         | 31501                    |
| 29 | Providing and fixing all kinds of electrical fittings and accessories including wiring etc complete                                                                                                                                                                                                                                   |     | 15%    |        |                                                                     | 313183                   |
| 30 | Providing and fixing all kinds of sanitiry and water supply fittings and accessories etc complete                                                                                                                                                                                                                                     |     | 8%     |        |                                                                     | 167031<br><b>2568099</b> |
|    | GRAND TOTAL                                                                                                                                                                                                                                                                                                                           |     |        |        |                                                                     |                          |