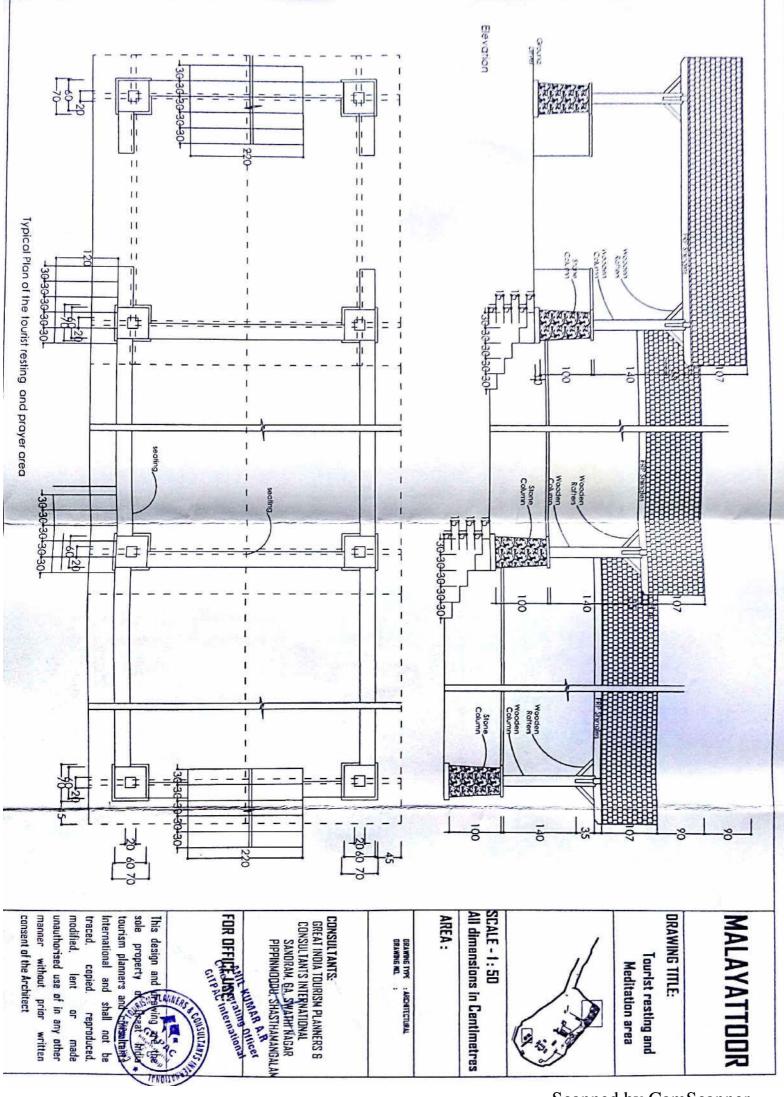

## **TOURIST FACILITATION AT KURISHUMUDI - MALAYATTOR** Name of Work: 1) Resting Hut **ABSTRACT ESTIMATE** RATF SI No Description Unit Qtv Amount **Figures** words Earth work excavation for open cutting and depositing at site with an initial lead of 10 Mtrs and lift of 3 Mts in loamy and clayery soils like black cotton soils, red earth and ordinary gravel including all operational, incidental Two Hundred Twenty 1 225 Cum 11.81 2660 , labour charges such as shoring sheeting planking etc complete for finished Five Rupees and No Paise item of work for building foundation. Plain Cement Concrete(1:4:8) proportion nominal mix(cement:fine aggregate:coarse aggregate) for foundation levelling courses and below flooring beds using 40mm size(SS5) hard Granite metal upto Plinth level from approved quarry including cost and conveyance of all materials like Six Thousand Two cement ,sand,coarse aggregate, water etc. to site, including seigniorage 2 3.24 6226 **Hundred Twenty Six** 20173 Cum charges, sales & other taxes on all materials and including all charges for Rupees and No Paise mixing ,laying concrete in foundations ramming in 15 cm layers finishing top surface to the required level curing etc., complete for finished item of work.(APSS No.402) for :-Machine Mix -PCC Providing and laying in position specified grade of reinforced cement concrete, excluding the cost of centering, shuttering, finishing and Nine Thousand Nineteen 2(a) 0.98 9019 8875 Cum reinforcement-All work up to plinth level :1:1.5:3(1cement:1.5 coarse Rupees and No Paise sand:3graded stone aggregate 20mm nominal size) Centering and shuttering including strutting, propping etc. and removal of Four Hundred Eighty One 2(b) form for: Lintels, beams, plinth beams, girders, bressumers and cantilivers. 481 5289 Sam 11 Rupees and No Paise